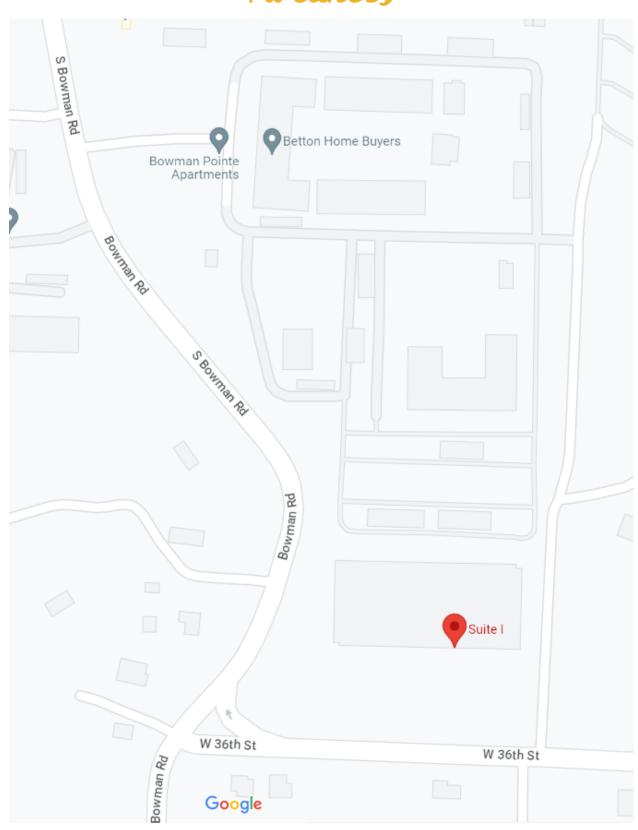

## **West Little Rock Temporary Location**

Due to water damage at our usual WLR location on Jerry Drive, we have temporary moved West Little Rock appointments to an address on South Bowman Road. Instructions are below.

## 3321 S Bowman Road Suite I (as in igloo) Little Rock, AR

- Turn onto 36th St
- We are on the left side of 36th if coming from S Bowman Rd
- We are on the right if coming from S Shackleford Rd
- The building is blue, gray, and neon green
- We are the second to last suite unit on the right
- Entrance is from parking lot, you will not have to enter Bowman Pointe Apartments
  - We are next to Sushi Restaurant